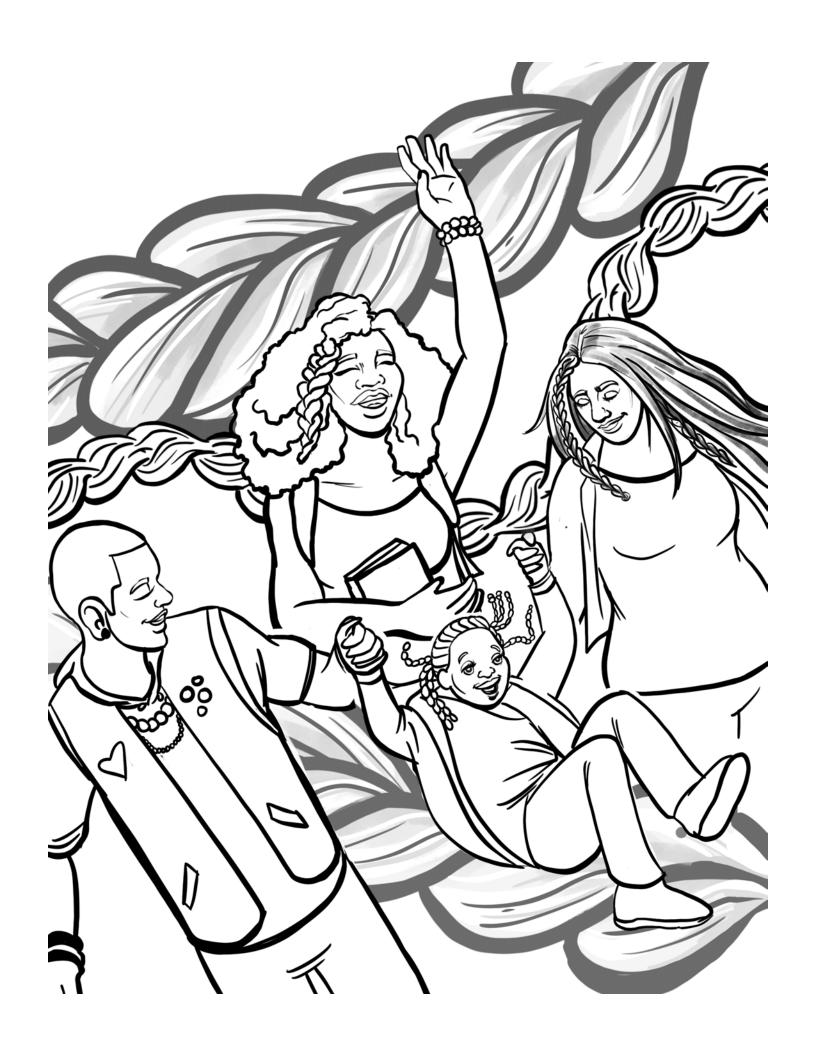

| Think about one relationship in your life that makes you feel safe, happy, |
|----------------------------------------------------------------------------|
| confident, and supported. What does this positive, nurturing, loving       |
| relationship look and feel like? What colors does it remind you of?        |
|                                                                            |
| Draw and color it here                                                     |
|                                                                            |
|                                                                            |
|                                                                            |
|                                                                            |
|                                                                            |
|                                                                            |
|                                                                            |
|                                                                            |
|                                                                            |
|                                                                            |
| Why is this positive, nurturing, and loving? Write a little bit here.      |
|                                                                            |
|                                                                            |
|                                                                            |
|                                                                            |
|                                                                            |
|                                                                            |
|                                                                            |
|                                                                            |