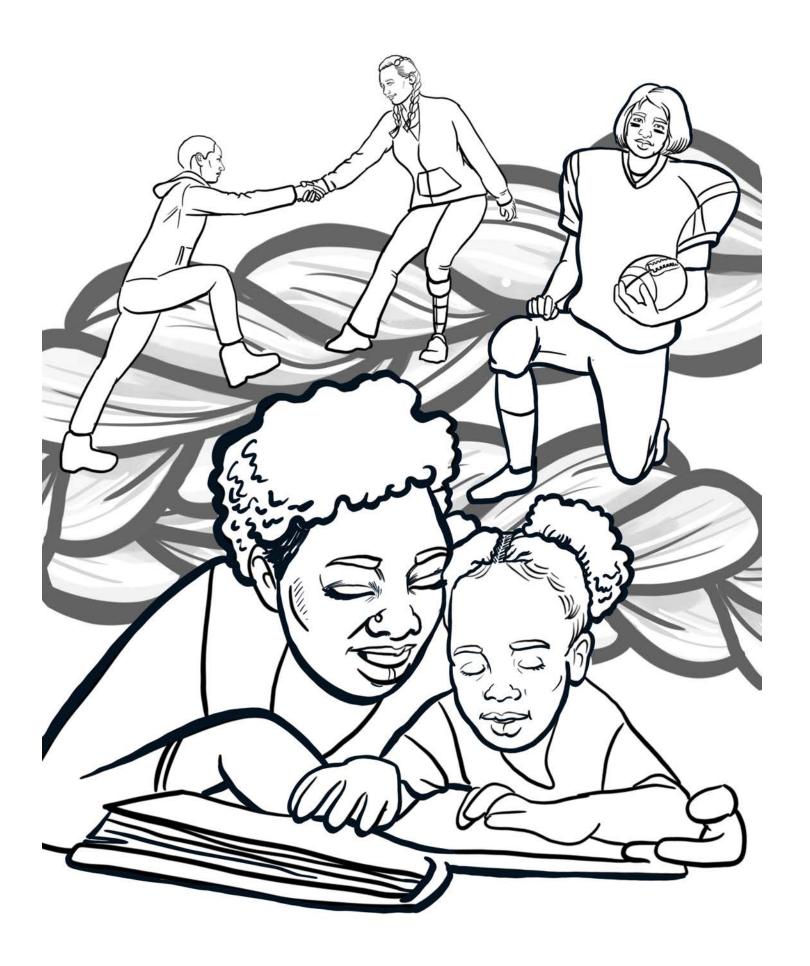

| f |
|---|
|   |
|   |
|   |
|   |
|   |
|   |
|   |
|   |
|   |
|   |
|   |
|   |
|   |
|   |
|   |
|   |
|   |
|   |
|   |
|   |
|   |
|   |
|   |
|   |

| Draw a picture of yourself feeling safe and powerful! |  |  |  |  |  |  |  |
|-------------------------------------------------------|--|--|--|--|--|--|--|
|                                                       |  |  |  |  |  |  |  |
|                                                       |  |  |  |  |  |  |  |
|                                                       |  |  |  |  |  |  |  |
|                                                       |  |  |  |  |  |  |  |
|                                                       |  |  |  |  |  |  |  |
|                                                       |  |  |  |  |  |  |  |
|                                                       |  |  |  |  |  |  |  |
|                                                       |  |  |  |  |  |  |  |
|                                                       |  |  |  |  |  |  |  |
|                                                       |  |  |  |  |  |  |  |
|                                                       |  |  |  |  |  |  |  |